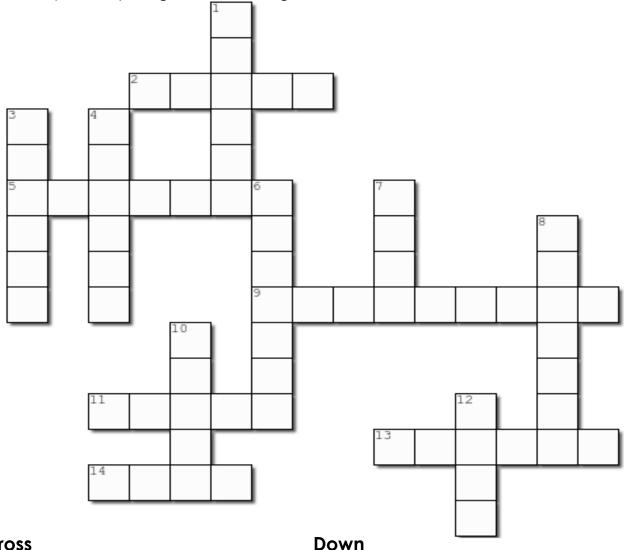

## Crossword Puzzle

Try your hand at the questions below to test your Wimpy Kid knowledge. Complete the crossword puzzle by filling in a word using the across and down clues.

## Across

2. Rowley breaks his hand in the Big 1. \_\_\_\_\_ accident. " Wizard". 9. Greg runs for \_\_\_\_\_ of the student the laws of the school. government. 11. Manny's nickname for Greg is Westmore Middle School. 13. Rodrick's band is called "Löded school play, The Wizard of Oz.

14. Bryce Anderson has a cute \_\_\_\_\_.

| <del>20 WII</del> |        |       |        |     |     |
|-------------------|--------|-------|--------|-----|-----|
|                   | Darren | Walsh | starts | the | gam |

- e, Touch. 5. Greg's favorite video game is called 3. A Safety \_\_\_\_\_ need to walk the
  - 4. \_\_\_\_\_ Gupta is the shortest kid in

morning-session kids home and enforce

- 6. Patty Farrel plays \_\_\_\_\_ in the
- 7. Rowley's comic strip is called "Zoo-Wee
- 8. Fregley has a secret \_\_\_\_\_.
- 10. Greg's Independent Study assignment is to build a
- 12. In middle school, you're supposed to say "\_\_\_\_\_ out", not "play".

Across: 2. Wheel 5. Twisted 9. Treasurer 11. Bubby 13. Diaper 14. butt Down: 1. Cheese 3. Patrol 4. Chirag 6. Peanut 7. Mama 8. freckle 10. robot 12. Hang